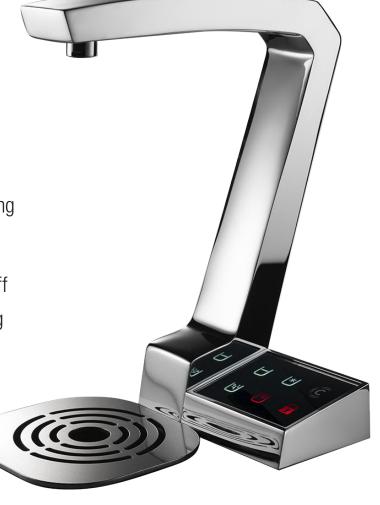

## PERFECT IN ANY KITCHEN OR HOSPITALITY ENVIRONMENT

 Dispenses ambient, chilled, sparkling and hot water

The Pro-Stream Ice Bank Chiller delivers
15 litres per hour of chilled or chilled/sparkling water and 3-litre instant draw-off

 The Pro-Stream boiler delivers 55 litres per hour of hot water and 5-litre instant draw-off

 Includes safety lock feature when dispensing hot water

 23cm dispensing height makes it suitable for filling bottles

Supplied with a VRG7 drip tray

Elegant design in matte stainless steel

| Technical Data |        |                |                |               |
|----------------|--------|----------------|----------------|---------------|
| Тар            |        | Boiler         | H20MY          | Drip Tray     |
| O              | 255 mm | Height: 407 mm | Height: 407 mm | Height: 86 mm |
| Width:         | 320 mm | Width: 242 mm  | Width: 260 mm  | Width: 122 mm |
|                | 212 mm | Depth: 315 mm  | Depth: 300 mm  | Depth: 128 mm |