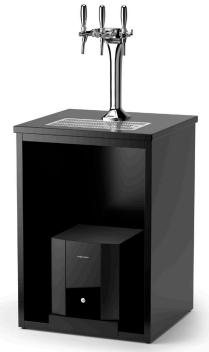

## HIGH-CAPACITY REFRESHMENT FOR ANY COMMERCIAL ENVIRONMENT

- Integrated or freestanding stainless steel drip trays can be added to your tap system
- Provides ambient, chilled, or sparkling water
- 80 litres/hr at a consistent chilled temperature
- A discreet, compact ventilation kit is included with this system allowing a continuous cycle of cool air