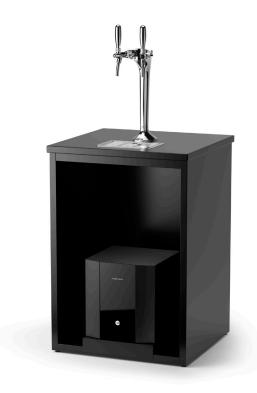

## HIGH-CAPACITY REFRESHMENT FOR ANY COMMERCIAL ENVIRONMENT

- Integrated or freestanding stainless steel drip trays can be added to your tap system
- Provides ambient, chilled, or sparkling water
- 80 litres/hr at a consistent chilled temperature
- A discreet, compact ventilation kit is included with this system allowing a continuous cycle of cool air