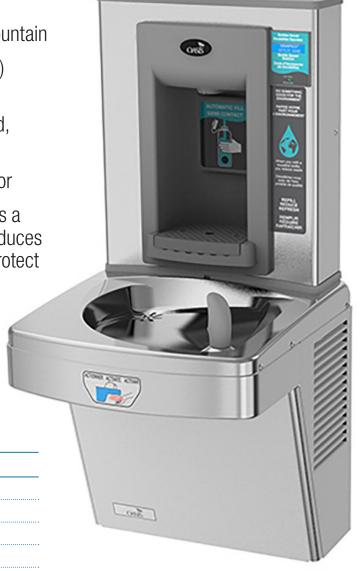

## CONTACTLESS HYDRATION STATION COMBO

Surface-mounted bottle filler and drinking fountain

 Electronic sensor for contactless (touch-free) activation with 30-second shut-off timer

 Displays number of times unit has been used, encouraging refill of sports bottles

Drinking fountain activated via infrared sensor

 Components contain Freshield, which utilises a silver-based antimicrobial compound that reduces growth of micro-organisms and mildew to protect surfaces from discolouration, odours and degradation

Built-in drain, removable drip tray

 Suitable for offices, public buildings, gymnasiums, sports complexes, hospitals and schools

| $T \cap C$ | hnical  | l Data |
|------------|---------|--------|
| ICU        | IIIIIGa | Dala   |