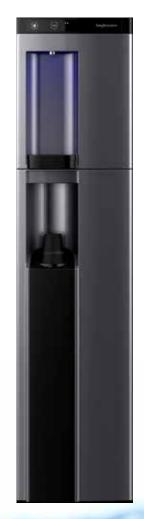

## Borg & Overström B4

## COUNTERTOP AND FLOORSTANDING DIRECT-CHILL COOLER

- Compact design for flexibility
- Ultra-hygienic touch-sensitive control panel
- High-capacity dispense area for bottles and jugs
- Sealed, hygienic, direct-chill cooling system
- Internal alarmed waste kit
- Totality<sup>®</sup> is our unique methodology designed to ensure our appliances provide an exceptional standard of hygiene.

| Technical Data     |                                                |
|--------------------|------------------------------------------------|
| Height:            | 415 mm (countertop)<br>1325 mm (floorstanding) |
| Width:             | 320 mm                                         |
| Depth:             | 470 mm                                         |
| Dispensing height: | 27 cm                                          |