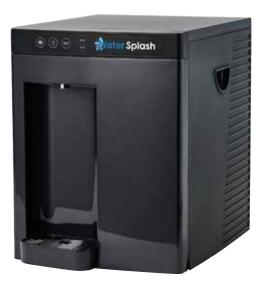

## Borg & Overström B4

## COUNTERTOP AND FLOORSTANDING DIRECT-CHILL COOLER

- Compact design for flexibility
- Ultra-hygienic touch-sensitive control panel
- High-capacity dispense area for bottles and jugs
- Sealed, hygienic, direct-chill cooling system
- Internal alarmed waste kit
- Totality<sup>®</sup> is our unique methodology designed to ensure our appliances provide an exceptional standard of hygiene.

| Technical Data     |                                                |
|--------------------|------------------------------------------------|
| Height:            | 415 mm (countertop)<br>1325 mm (floorstanding) |
| Width:             | 320 mm                                         |
| Depth:             | 470 mm                                         |
| Dispensing height: | 27 cm                                          |